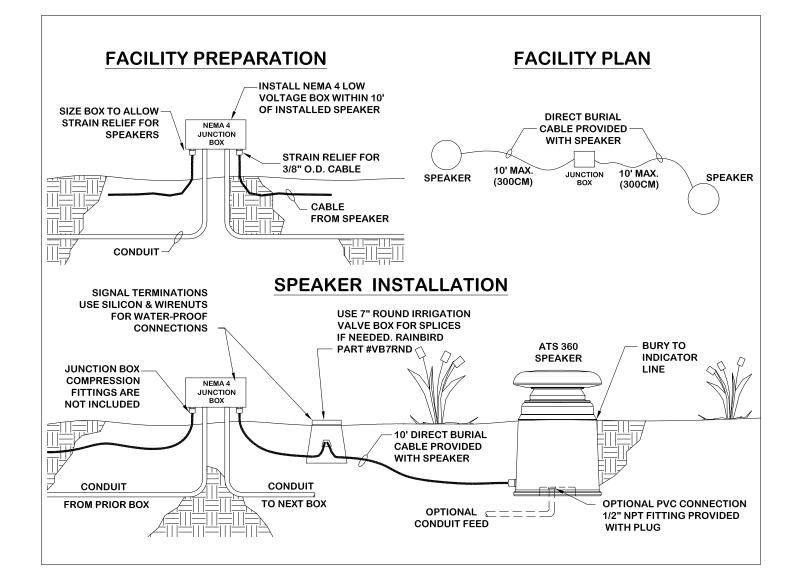

The ATS-360GT is a high-efficiency, high-reliability model suitable for most low-powered residential and commercial music and paging applications.

Best installation method is to place the speakers 5-10 ft back from walkways 15-20 ft spacing in shrubbery and avoid lawn areas.