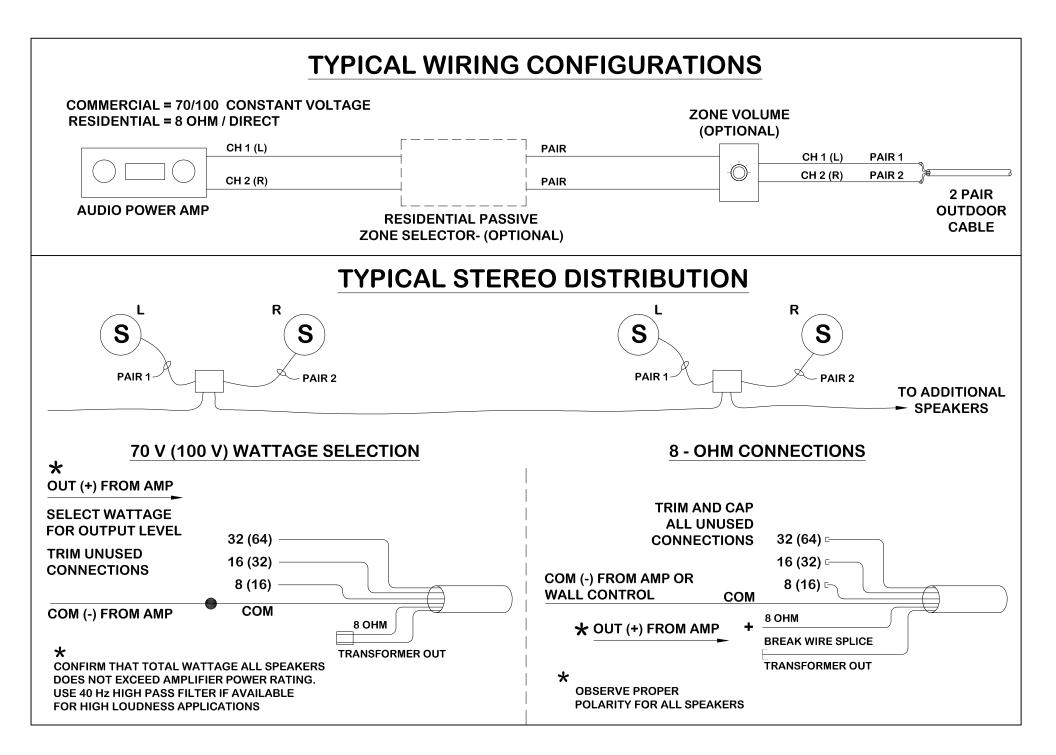

### PRODUCT SPECS

| Speaker                     | 8 Inch Full Range Speaker with integral Grill                                          |
|-----------------------------|----------------------------------------------------------------------------------------|
| Enclosure                   | Green , Polyethylene, UV resistant                                                     |
| Connections                 | 10 Ft – Direct Burial Cable Whip, Conduit Fitting                                      |
| Direct Connection           | 8 Ohm Via Jumper                                                                       |
| 70V Amplifier Connection    | 4W,8W,16W Selectable                                                                   |
| 100V Amplifier Connection   | 8W,16W, 32W Selectable                                                                 |
| Sound Power Rating          | 50 Watts                                                                               |
| 1 W 1 M Sensitivity @ 1 kHz | 85 dB                                                                                  |
| Maximum Rated Output @ 1 M  | 103 dB                                                                                 |
| Frequency Response (-10)    | 45Hz – 9.5KHz                                                                          |
| Loudspeaker Warranty        | 3 Years in Normal use, Direct water Spray excluded, avoid placement next to Sprinklers |
| Enclosure Warranty          | 10 Years–We have enclosure products installed and operational for over 30 years        |