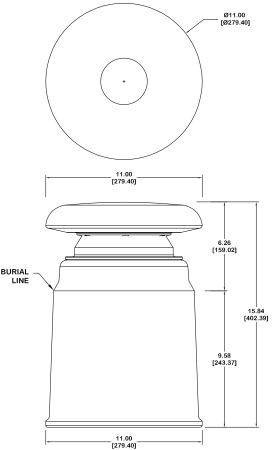

### PRODUCT SPECS

| Speaker                     | 8 Inch Full Range Speaker with integral Grill                                          |
|-----------------------------|----------------------------------------------------------------------------------------|
| Enclosure                   | Green , Polyethylene, UV resistant                                                     |
| Connections                 | 10 Ft – Direct Burial Cable Whip, Conduit Fitting                                      |
| Direct Connection           | 8 Ohm Via Jumper                                                                       |
| 70V Amplifier Connection    | 4W,8W,16W Selectable                                                                   |
| 100V Amplifier Connection   | 8W,16W, 32W Selectable                                                                 |
| Sound Power Rating          | 50 Watts                                                                               |
| 1 W 1 M Sensitivity @ 1 kHz | 85 dB                                                                                  |
| Maximum Rated Output @ 1 M  | 103 dB                                                                                 |
| Frequency Response (-10)    | 45Hz – 9.5KHz                                                                          |
| Loudspeaker Warranty        | 3 Years in Normal use, Direct water Spray excluded, avoid placement next to Sprinklers |
| Enclosure Warranty          | 10 Years–We have enclosure products installed and operational for over 30 years        |