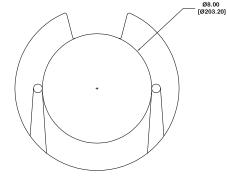

### PRODUCT SPECS

| Speaker                     | 2 ea. 5.25" Inch, Coaxial                                                              |
|-----------------------------|----------------------------------------------------------------------------------------|
| Enclosure                   | Light Green , Polyethylene, UV resistant                                               |
| Connections                 | 10 Ft – Direct Burial Cable Whip, Conduit Fitting                                      |
| Direct Connection           | 8 Ohm Via Jumper                                                                       |
| 70V Amplifier Connection    | 8W,16W,32W Selectable                                                                  |
| 100V Amplifier Connection   | 16W,32W, 64W Selectable                                                                |
| Sound Power Rating          | 100 Watts                                                                              |
| 1 W 1 M Sensitivity @ 1 kHz | 87 dB                                                                                  |
| Maximum Rated Output @ 1 M  | 104 dB                                                                                 |
| Frequency Response (-10)    | 50Hz – 20kHz                                                                           |
| Loudspeaker Warranty        | 3 Years in Normal use, Direct water Spray excluded, avoid placement next to Sprinklers |
| Enclosure Warranty          | 10 Years– Excluding Grill                                                              |