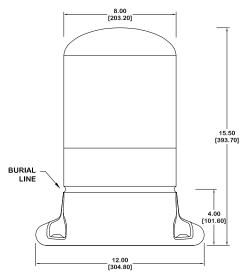

### PRODUCT SPECS

| Speaker                     | 2 ea. 5.25" Inch, Coaxial                                                              |
|-----------------------------|----------------------------------------------------------------------------------------|
| Enclosure                   | Light Green , Polyethylene, UV resistant                                               |
| Connections                 | 10 Ft – Direct Burial Cable Whip, Conduit Fitting                                      |
| Direct Connection           | 8 Ohm Via Jumper                                                                       |
| 70V Amplifier Connection    | 8W,16W,32W Selectable                                                                  |
| 100V Amplifier Connection   | 16W,32W, 64W Selectable                                                                |
| Sound Power Rating          | 100 Watts                                                                              |
| 1 W 1 M Sensitivity @ 1 kHz | 87 dB                                                                                  |
| Maximum Rated Output @ 1 M  | 104 dB                                                                                 |
| Frequency Response (-10)    | 50Hz – 20kHz                                                                           |
| Loudspeaker Warranty        | 3 Years in Normal use, Direct water Spray excluded, avoid placement next to Sprinklers |
| Enclosure Warranty          | 10 Years– Excluding Grill                                                              |