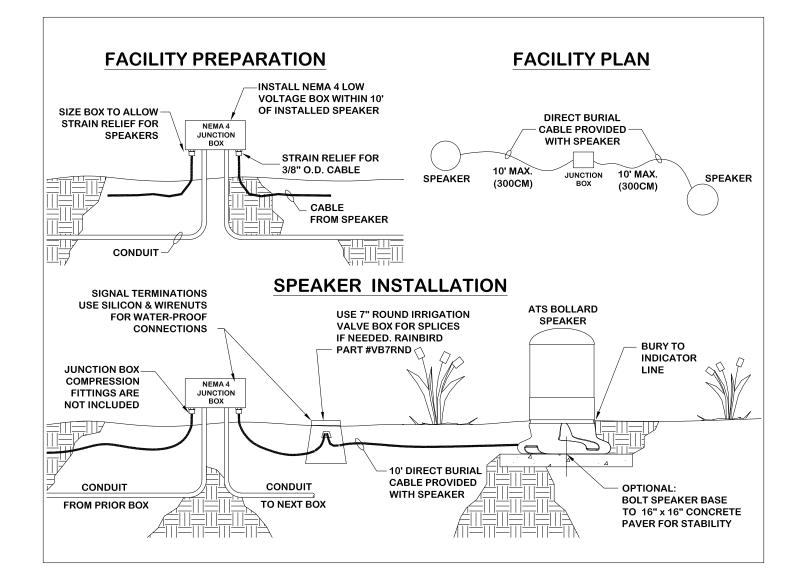

Best installation method is to place the speakers 5-20 Ft back from walkways 20-30 ft spacing in shrubbery and avoid lawn areas.