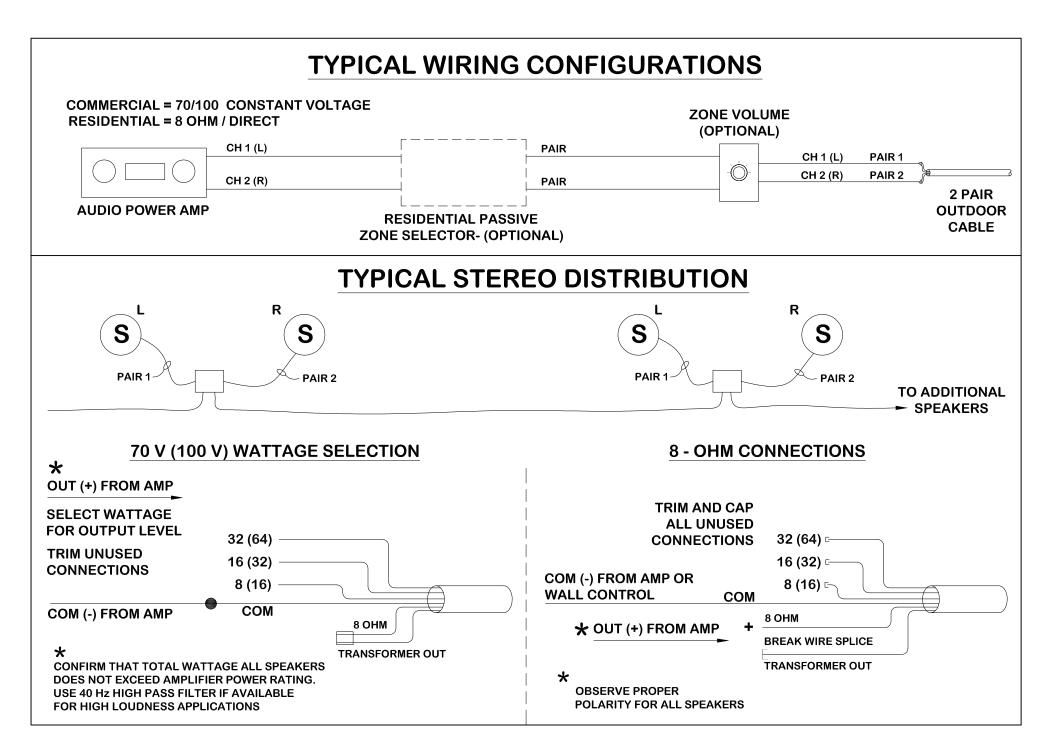

### PRODUCT SPECS

| Speaker                     | 2 ea. 5.25" Inch, Coaxial                                                              |
|-----------------------------|----------------------------------------------------------------------------------------|
| Enclosure                   | Light Green , Polyethylene, UV resistant                                               |
| Connections                 | 10 Ft – Direct Burial Cable Whip, Conduit Fitting                                      |
| Direct Connection           | 8 Ohm Via Jumper                                                                       |
| 70V Amplifier Connection    | 8W,16W,32W Selectable                                                                  |
| 100V Amplifier Connection   | 16W,32W, 64W Selectable                                                                |
| Sound Power Rating          | 100 Watts                                                                              |
| 1 W 1 M Sensitivity @ 1 kHz | 87 dB                                                                                  |
| Maximum Rated Output @ 1 M  | 104 dB                                                                                 |
| Frequency Response (-10)    | 50Hz – 20kHz                                                                           |
| Loudspeaker Warranty        | 3 Years in Normal use, Direct water Spray excluded, avoid placement next to Sprinklers |
| Enclosure Warranty          | 10 Years– Excluding Grill                                                              |

#### PART NUMBERS

ATS-Bollard Complete Loudspeaker Assembly ATS-Bollard SPKR Replacement Speaker Pair without Transformer ATS-Bollard –ENC – Enclosure – Complete with Grill ATS-Bollard –Grill