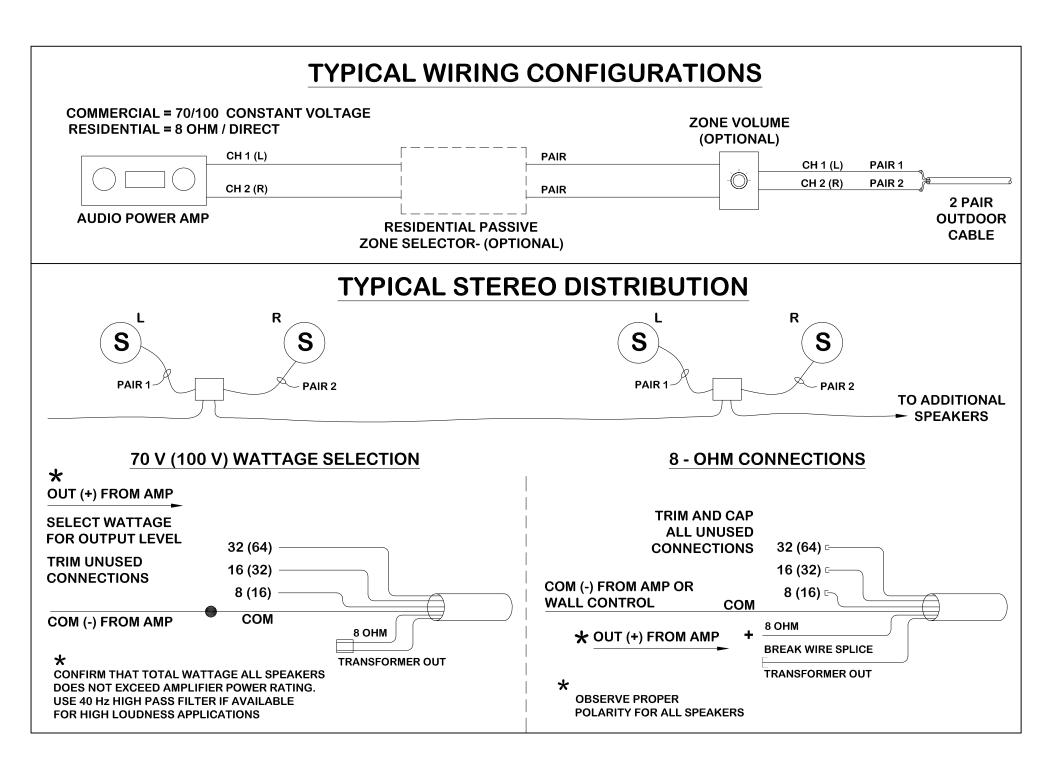

## PRODUCT SPECS

| Speaker                     | 8 Inch Full Range Speaker with integral Grill                                          |
|-----------------------------|----------------------------------------------------------------------------------------|
| Enclosure                   | Green , Polyethylene, UV resistant                                                     |
| Connections                 | 10 Ft – Direct Burial Cable Whip, Conduit Fitting                                      |
| Direct Connection           | 8 Ohm Via Jumper                                                                       |
| 70V Amplifier Connection    | 4W,8W,16W Selectable                                                                   |
| 100V Amplifier Connection   | 8W,16W, 32W Selectable                                                                 |
| Sound Power Rating          | 50 Watts                                                                               |
| 1 W 1 M Sensitivity @ 1 kHz | 85 dB                                                                                  |
| Maximum Rated Output @ 1 M  | 103 dB                                                                                 |
| Frequency Response (-10)    | 45Hz – 9.5KHz                                                                          |
| Loudspeaker Warranty        | 3 Years in Normal use, Direct water Spray excluded, avoid placement next to Sprinklers |
| Enclosure Warranty          | 10 Years–We have enclosure products installed and operational for over 30 years        |