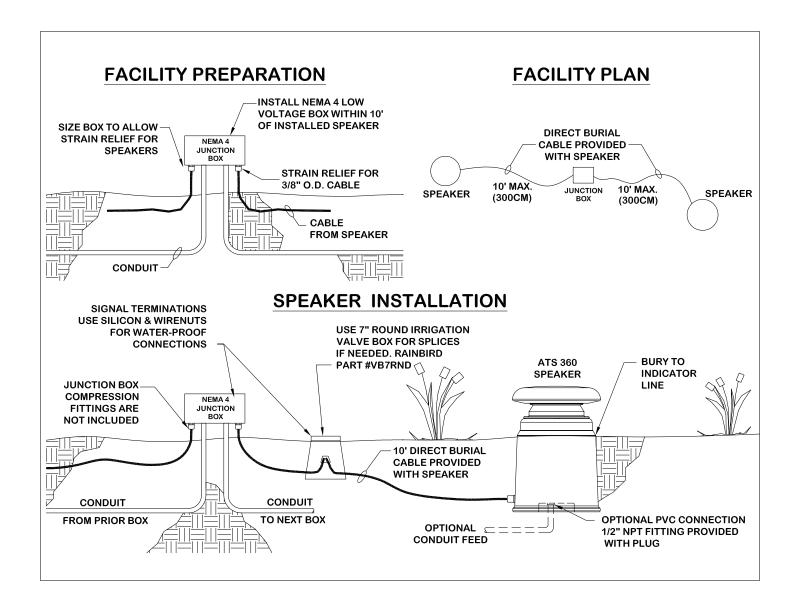

The ATS-360GT is a high-efficiency, high-reliability model suitable for most low-powered residential and commercial music and paging applications.

Best installation method is to place the speakers 5-10 ft back from walkways 15-20 ft spacing in shrubbery and avoid lawn areas.