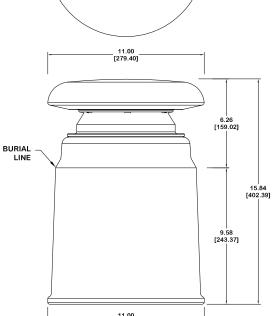

The ATS-360GT is a high-efficiency, high-reliability model suitable for most low-powered residential and commercial music and paging applications.

Best installation method is to place the speakers 5-10 ft back from walkways 15-20 ft spacing in shrubbery and avoid lawn areas.

## PRODUCT SPECS

| Speaker                     | 8 Inch Full Range Speaker with integral Grill                                          |
|-----------------------------|----------------------------------------------------------------------------------------|
| Enclosure                   | Green , Polyethylene, UV resistant                                                     |
| Connections                 | 10 Ft – Direct Burial Cable Whip, Conduit Fitting                                      |
| Direct Connection           | 8 Ohm Via Jumper                                                                       |
| 70V Amplifier Connection    | 4W,8W,16W Selectable                                                                   |
| 100V Amplifier Connection   | 8W,16W, 32W Selectable                                                                 |
| Sound Power Rating          | 50 Watts                                                                               |
| 1 W 1 M Sensitivity @ 1 kHz | 85 dB                                                                                  |
| Maximum Rated Output @ 1 M  | 103 dB                                                                                 |
| Frequency Response (-10)    | 45Hz – 9.5KHz                                                                          |
| Loudspeaker Warranty        | 3 Years in Normal use, Direct water Spray excluded, avoid placement next to Sprinklers |
| Enclosure Warranty          | 10 Years–We have enclosure products installed and operational for over 30 years        |