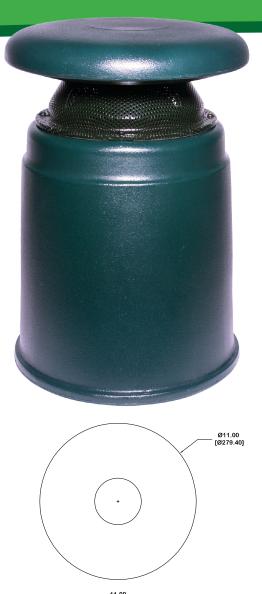

## PRODUCT DESCRIPTION

These Omni-directional outdoor speakers are designed for applications where smooth coverage, hidden audio is required. Rugged and built to be buried in any terrain, Mushroom® Speakers provide a music source that blends into the landscape. The sound radiates in a complete circle, creating a uniform 360° audio field without loud or dead spots.

## PRODUCT SPECS

| Speaker                     | 8 Inch Full Range Speaker with integral Grill                                          |
|-----------------------------|----------------------------------------------------------------------------------------|
| Enclosure                   | Green , Polyethylene, UV resistant                                                     |
| Connections                 | 10 Ft – Direct Burial Cable Whip, Conduit Fitting                                      |
| Direct Connection           | 8 Ohm Via Jumper                                                                       |
| 70V Amplifier Connection    | 4W,8W,16W Selectable                                                                   |
| 100V Amplifier Connection   | 8W,16W, 32W Selectable                                                                 |
| Sound Power Rating          | 50 Watts                                                                               |
| 1 W 1 M Sensitivity @ 1 kHz | 85 dB                                                                                  |
| Maximum Rated Output @ 1 M  | 103 dB                                                                                 |
| Frequency Response (-10)    | 45Hz – 9.5KHz                                                                          |
| Loudspeaker Warranty        | 3 Years in Normal use, Direct water Spray excluded, avoid placement next to Sprinklers |
| Enclosure Warranty          | 10 Years–We have enclosure products installed and operational for over 30 years        |